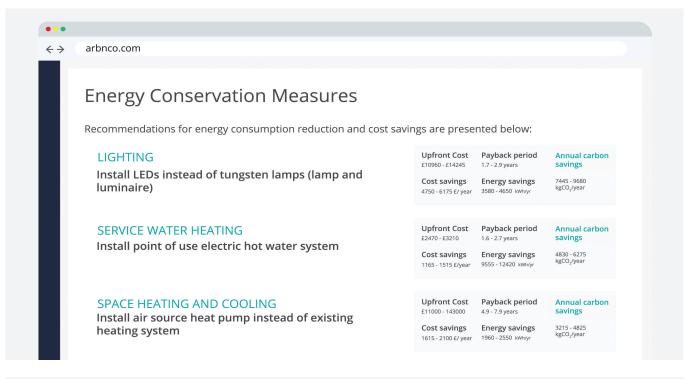

# Together these four features allow specific recommendations to be made for ECMs.

arbnco is an award-winning global building performance software company. Our disruptive solutions optimize air quality and energy management to create healthy, high-performing and low-carbon buildings around the world.