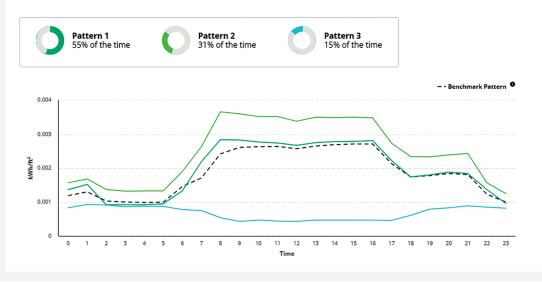

#### **Typical Daily Operational Patterns**

The graph below presents the energy usage of the building across typical days and shows how this is compared to a reference building of the same building type (benchmark pattern).