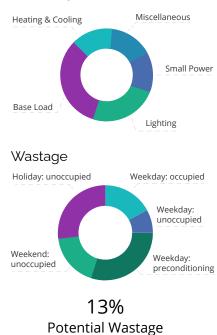

### **Features**

- **Disaggregation** arbnco insight separates consumption into heating & cooling, lighting, small power, miscellaneous and the baseload (5 different types of energy demand).
- Load shape analysis the platform identifies different patterns of behavior through the year, corresponding to seasons or operating changes.
- **Occupancy pattern** by comparing with the planned operating pattern for the building, arbnco insight identifies the potential wastage of energy outside of working hours.
- **Benchmarks** arbnco insight uses Energy Star benchmarking and our own extensive database of buildings to rank the portfolio against a range of metrics.

## Energy Use Disaggregation

arbnco

enerav

arbnco insight assesses your building's energy consumption, using our state of the art disaggregation algorithm to determine the building's response to its environment.